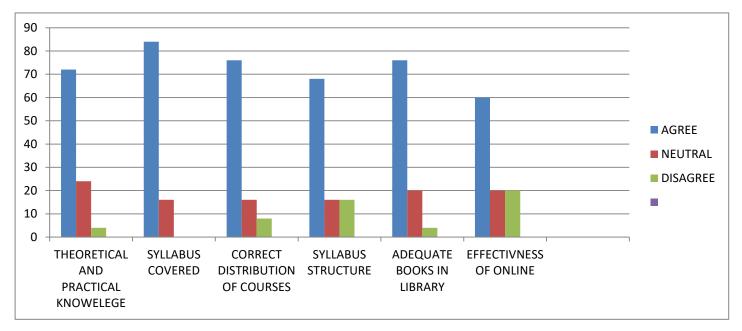

## TOTAL NUMBER OF TEACHERS 25

| <b>FEEDBAC</b> | CK RECE | EIVED(%) |
|----------------|---------|----------|
|----------------|---------|----------|

| CONTENTS                  | AGREI NEUTRAL |                       | DISAGREE |
|---------------------------|---------------|-----------------------|----------|
| THEORETICAL AND PRACTICAL |               | 24                    |          |
| KNOWELEGE                 | 72            | <i>2</i> <del>4</del> | 4        |
| SYLLABUS COVERED          | 84            | 16                    | 0        |
| COURSES                   | 76            | 16                    | 8        |
| SYLLABUS STRUCTURE        | 68            | 16                    | 16       |
| ADEQUATE BOOKS IN LIBRARY | 76            | 20                    | 4        |
| EFFECTIVNESS OF ONLINE    | 60            | 20                    | 20       |