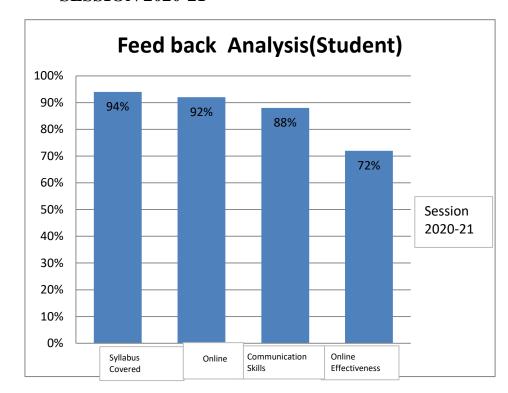

## FEED BACK OF STUDENTS SESSION 2020-21

| TOTAL NUMBER OF STUDENTS | 86  |
|--------------------------|-----|
| FEEDBACK RECEIVED ( %)   |     |
| SYLLABUS COVERED         | 94% |
| ONLINE NOTES/LECTURES    | 92% |
| COMMUNICATION SKILLS     | 88% |
| ONLINE EFFECTIVENESS     | 72% |