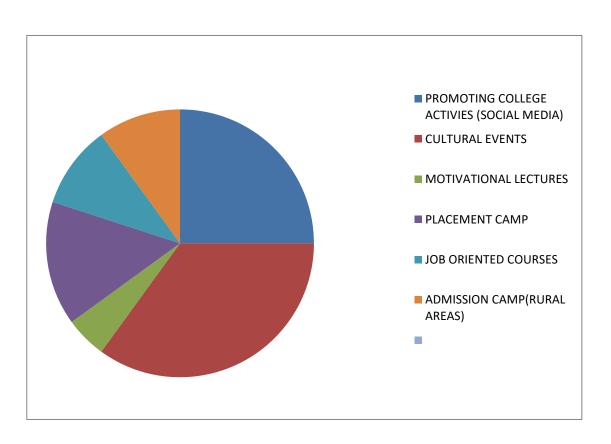

#### FEEDBACK RECEIVED(%)

| PROMOTING COLLEGE ACTIVIES (SOCIAL MED | 25% |
|----------------------------------------|-----|
| CULTURAL EVENTS                        | 35% |
| MOTIVATIONAL LECTURES                  | 5%  |
| PLACEMENT CAMP                         | 15% |
| JOB ORIENTED COURSES                   | 10% |
| ADMISSION CAMP(RURAL AREAS)            | 10% |