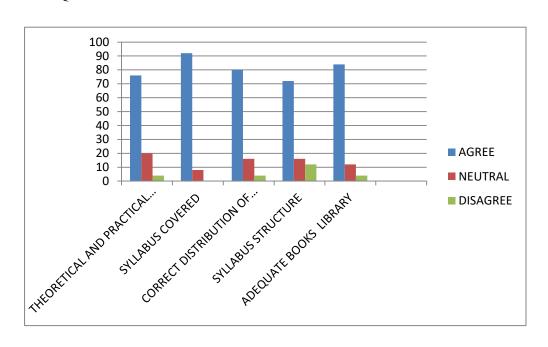

## FEEDBACK SESSION 2021-22

TOTAL NUMBER OF TEACHERS 29

| FEEDBACK RECEIVED(%)      |        |         |          |
|---------------------------|--------|---------|----------|
| CONTENTS                  | AGRE N | NEUTRAL | DISAGREE |
| THEORETICAL AND PRACTICAL |        |         |          |
| KNOWELEGE                 | 76     | 20      | 4        |
| SYLLABUS COVERED          | 92     | 8       | 0        |
| CORRECT DISTRIBUTION OF   |        | 16      |          |
| COURSES                   | 80     | 10      | 4        |
| SYLLABUS STRUCTURE        | 72     | 16      | 12       |
| ADEOUATE BOOKS LIBRARY    | 84     | 12      | 4        |