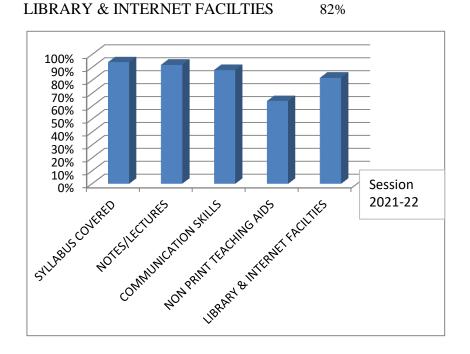

### **STUDENTS**

| TOTAL NUMBER OF STUDENTS | 92  |
|--------------------------|-----|
| FEEDBACK RECEIVED ( %)   |     |
| SYLLABUS COVERED         | 94% |
| NOTES/LECTURES           | 92% |
| COMMUNICATION SKILLS     | 88% |
| NON PRINT TEACHING AIDS  | 64% |